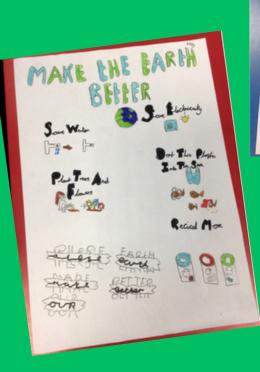

Year 1 focused on the oceans and how important it is to keep them clean. They then created their own sea silhouette art.

LONING AFTER

Year 4 created some fantastic posters on what can be done to make the Earth a better place.