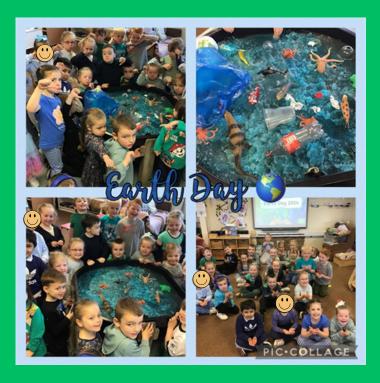

### Dear all

We commenced this week at school by celebrating Earth Day on Monday. Earth Day is an annual event on April 22 to demonstrate support for environmental protection. The theme for Earth Day 2024 was 'Planet vs. Plastics,' and we engaged our students in various activities to raise awareness about the importance of preserving our planet and reducing plastic waste.

### EARTH DAY 2024

Reception took time to consider different ways they could look after our planet during Earth day. They created an ocen and thought about the dangers to our Ocen life.

Year 2 created under the sea silhouettes to celebrate Earth day. They talked about plastic pollution and the impact that has on our animals.