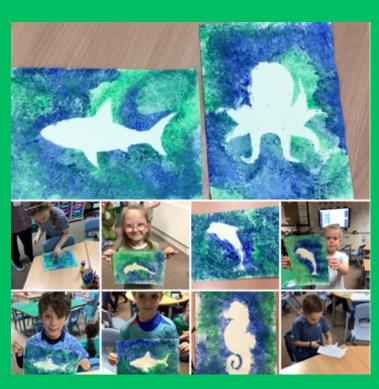

### EARTH DAY 2024

Reception took time to consider different ways they could look after our planet during Earth day. They created an ocen and thought about the dangers to our Ocen life.

Year 2 created under the sea silhouettes to celebrate Earth day. They talked about plastic pollution and the impact that has on our animals.

Year 1 focused on the oceans and how important it is to keep them clean. They then created their own sea silhouette art.

LONING AFTER

Year 4 created some fantastic posters on what can be done to make the Earth a better place.