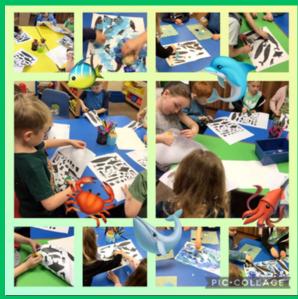

### EARTH DAY 2024

Reception took time to consider different ways they could look after our planet during Earth day. They created an ocen and thought about the dangers to our Ocen life.

Year 2 created under the sea silhouettes to celebrate Earth day. They talked about plastic pollution and the impact that has on our animals.

Year 1 focused on the oceans and how important it is to keep them clean. They then created their own sea silhouette art.

LONING AFTER

Year 4 created some fantastic posters on what can be done to make the Earth a better place.