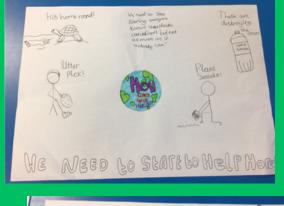

Year 6 have created a poster of recommendations for protecting our planet and reducing plastic