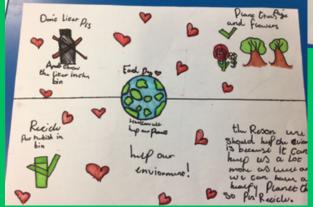

# PLANET VS PLASTIC !!!!!

Can we protect our earth so it can be a better place?
Our earth is being ruined by plastics that are being littered all over our planet and now we need to do something about it.

We can help by:

- 1.Reduce our travel: we can do this by not using our cars as much as we do.
- Choose local seasonal food such as strawberries and bananas.
  - Reduce, Reuse and Recycle is what we need to do to save our beloved planet and our animals so that they do not die from the plastic.
- 4. To save money you can grow your own foods in your garden or even rent an allotment so you don't have to go to a supermarket and buy them with money.
- 5. To save ourselves we should eat less red meat because it often contains plastic particles that can affect our bodies.